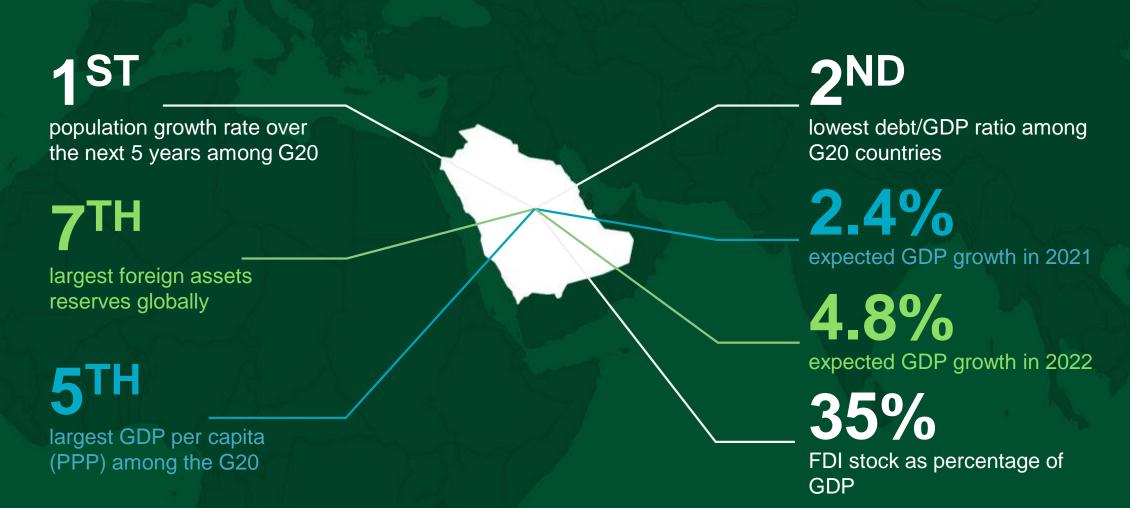

/sup>





### 7 KEY REASONS TO INVEST IN SAUDI ARABIA



#### AMBITIOUS REFORM JOURNEY

through Vision 2030 with proven, early successes



#### YOUNG AND SKILLED

**WORKFORCE** with ~30% of working age population under 29 years and high government spending on education



#### ATTRACTIVE PROPERTY SOLUTIONS

with 40+ industrial and economic cities and competitive land prices



### GAME-CHANGING OPPORTUNITIES

with improving business environment



#### **EXPANDING QUALITY OF LIFE**

backed by tax free salaries, advanced healthcare, and a more modern lifestyle



#### **LEADING FINANCIAL SECTOR**

backed up by a resilient banking system and a large asset base



#### STRATEGIC GLOBAL LOCATION

and excellent internal and international connectivity



## A STRONG AND RESILIENT G20 ECONOMY





## STRATEGIC LOCATION



4 HOURS

MORE THAN 50 FAST GROWING MARKETS ARE WITHIN 4 HOURS

6 HOURS

OVER 40% OF THE WORLD'S GDP IS WITHIN 6 HOURS

7 HOURS

OVER 80% OF THE WORLD'S POPULATION IS WITHIN 7 HOURS EASY ACCESS TO 3
CONTINENTS WITHIN A
FEW HOURS

14 INTERNATIONAL AIRPORTS ACROSS THE COUNTRY

13% OF GLOBAL
TRADE COMES
THROUGH THE RED
SEA



# WORLD-CLASS INVESTMENT PROJECTS

Saudi Arabia's mega and giga projects represent some of the most ambitious developments under construction around the world today.

MEGA PROJECT

A large-scale, complex venture that typically costs around \$1bn or more

GIGA PROJECT The most extreme, challenging work constructions that cost \$10bn or more









King Salman International

(SPARK)

King Abdullah Financial District

King Salman Energy Park

*