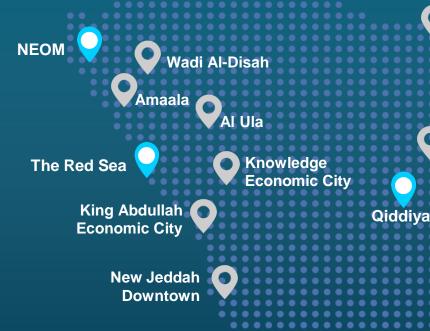

# WORLD-CLASS INVESTMENT PROJECTS

Saudi Arabia's mega and giga projects represent some of the most ambitious developments under construction around the world today.

MEGA PROJECT

A large-scale, complex venture that typically costs around \$1bn or more

GIGA PROJECT The most extreme, challenging work constructions that cost \$10bn or more

King Salman International

(SPARK)

King Abdullah Financial District

King Salman Energy Park

**Complex for Maritime** 

ILBZ

**Industries and Services** 