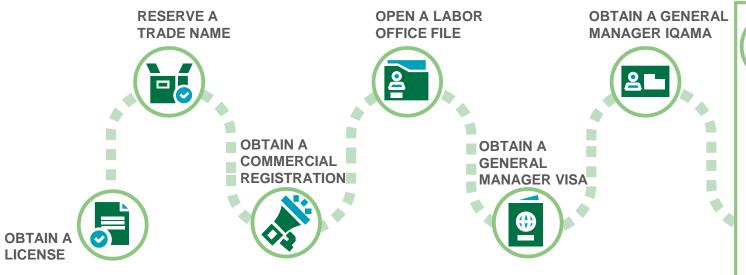

#### **WORLD-CLASS INVESTOR JOURNEY**

Due to a raft of economic reforms designed with foreign investors in mind, setting up a company in Saudi Arabia today is both simple and inexpensive.

MISA will support you in every step of the way, ensuring your business gets off with the best possible start.

- Subscribing in the Chamber of Commerce
- Issuing a license from concerned authorities
- Opening a file with Zakat and Income
- Opening a bank account
- Opening a GOSI file automatically when opening the labor office file
- Issuing a Municipality License